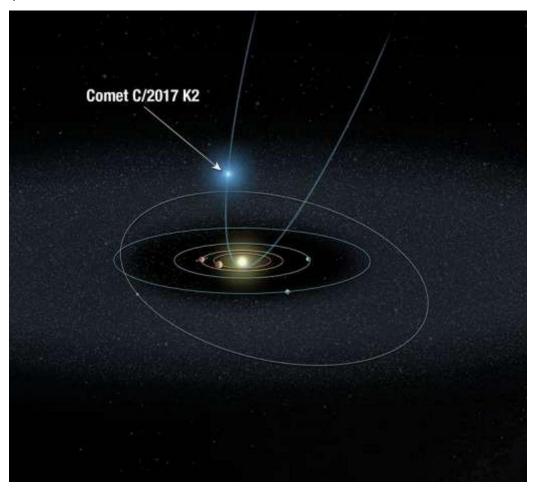

## The Blue Kachina of Hopi Prophesy, Maybe

Let me take you to C2017/K2, "The Record-Breaker" - farthest active inbound comet ever seen. This electrical connection from the Sun, which is the most distant comet ignition distance wise from the Sun and may be a possible "Blue Star Kachina" making it one of the most important comets coming through in the last 500 years. There has been very little coverage of this event since it was reported.

It is interesting timing that this comet would be wandering through our solar system right now, with all these incredible changes on our planet. This blue star seems to be a marker of time of change. I can't believe this is just a random happenstance.