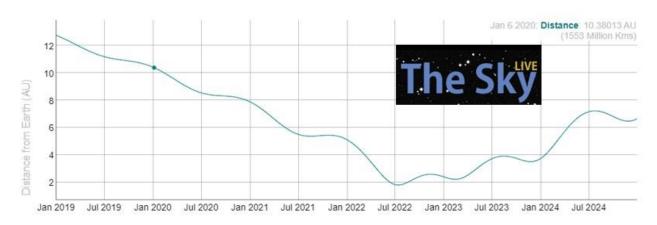

The blue dot on the chart, January 2020, is where the comet is now. It is going to be reaching closest to our planet by July of 2022, so it will be intensifying in brightness each and every month as we move through the next year and a half. Let me warn you, the amount of change in the next year and a half is going to shock the societies on this planet.