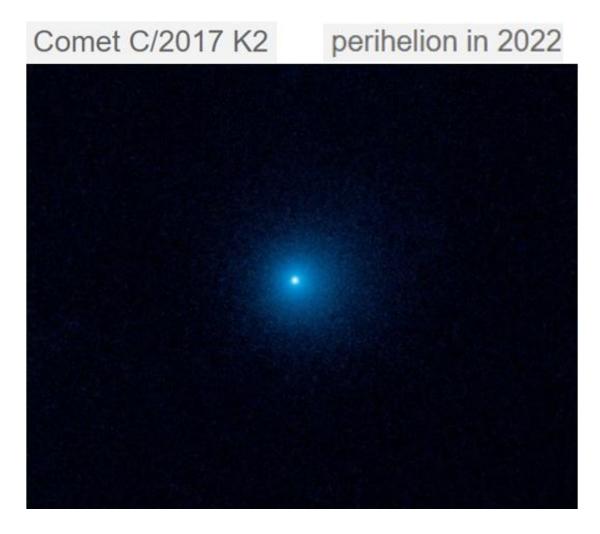

## The Blue Kachina of Hopi Prophesy, Maybe

Let me take you to C2017/K2, "The Record-Breaker" - farthest active inbound comet ever seen. This electrical connection from the Sun, which is the most distant comet ignition distance wise from the Sun and may be a possible "Blue Star Kachina" making it one of the most important comets coming through in the last 500 years. There has been very little coverage of this event since it was reported.

# Comet K2 'The Record-Breaker' - farthest active inbound comet ever seen

Posted by Teo Blašković on September 29, 2017 at 00:18 UTC (2 years ago) Categories: Comets and asteroids, Research

y Follow @TheWatchers\_

Because if it was this electrically active at that distance, it should have been followed month by month with updates as the intensity and glow increases. This comet would form a tail and eventually have the same color as the "Blue Star Kachina".