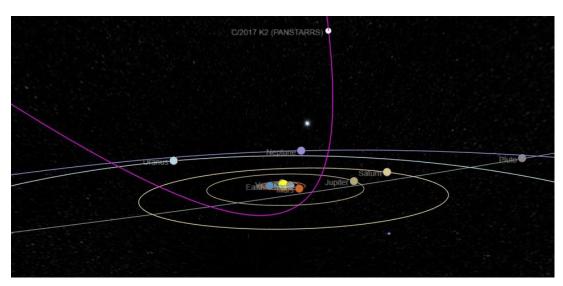

The blue dot on the chart, January 2020, is where the comet is now. It is going to be reaching closest to our planet by July of 2022, so it will be intensifying in brightness each and every month as we move through the next year and a half. Let me warn you, the amount of change in the next year and a half is going to shock the societies on this planet.