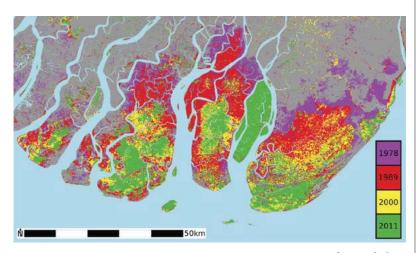

# Mangrove Ecosystems Being Obliterated in Myanmar

RHETT BUTTLER

angrove cover in Myanmar's Ayeyarwady Delta declined by nearly two-thirds between 1978 and 2011, leaving coastal areas more vulnerable to disasters like Cyclone Nargis, which killed 138,000 people in 2008, finds a new study published in the journal Global Environmental Change.

The research, led by a team of scientists from the National University of Singapore and the Mangrove and Environmental Rehabilitation Network in Yangon, is based on remote sensing and field data. It finds that dense mangrove cover in the Ayeyarwady Delta declined from 2,623 square kilometers in 1978 to less than 1,000 sq km in 2011, indicating an annual deforestation rate of three percent over the period. Most of the mangrove loss is attributed to agricultural expansion, primarily for rice production.

The findings, taken in context with the accelerating influx of foreign investment in Myanmar, portend a dire future for the country's mangrove forests unless policies are quickly put into place, warn the authors.

## Myanmar Summary

မြန်မာနိုင်ငံ၏ ဧရာဝတီမြစ်ဝကျွန်းပေါ် ဒေသတွင် လမုပင်များ ပေါက်ရောက်မှုမှာ ၁၉၇၈ နှင့် ၂၀၁၁ ခုနှစ်အကြားတွင် သုံးပုံ နှစ်ပုံခန့် ကျဆင်းလာကြောင်း သိရသည်။ ထိုသို့လမုပင်များ ပေါက်ရောက်မှုနည်းပါး လာခြင်းကြောင့် နာဂစ်ဆိုက်ကလုန်းကဲ့သို့ သဘာဝဘေးအန္တရာယ်များ ကြုံတွေ့လာရ နိုင်သည်။ နာဂစ်ဆိုက်ကလုန်းကြောင့် ၂၀၀၈ ခုနှစ်တွင် လူပေါင်း ၁၃၈၀၀၀ အထိ သေကြေပျက်စီးခဲ့ရသည်။ National University of Singapore နှင့် ရန်ကုန် ရှိ Mangrove and Environmental Rehabilitation Network တို့မှ သိပ္ပံပညာရှင်များအဖွဲ့သည် သုတေသန တစ်ခုကို ပြုလုပ်ခဲ့သည်။

အဆိုပါ သုတေသနလေ့လာချက် အရ ဧရာဝ တီ မြ စ်ဝ ကျွန်း ပေါ် ဒေသ တွင် ပေါက်ရောက်သော လမုပင်များမှာ ၁၉၇၈ ခုနှစ်တွင် ၂၆၂၃ စတုရန်းကီလိုမီတာ အကျယ်အဝန်းအထိ လမုပင်များ ပေါက် ရောက်ခဲ့သော်လည်း ၂ဝ၁၁ ခုနှစ်တွင် လမုပင်များ ပေါက်ရောက်မှုမှာ စတုရန်း ကီလိုမီတာ ၁ဝဝဝ အောက်သာ ရှိတော့ ကြောင်း သိရသည်။