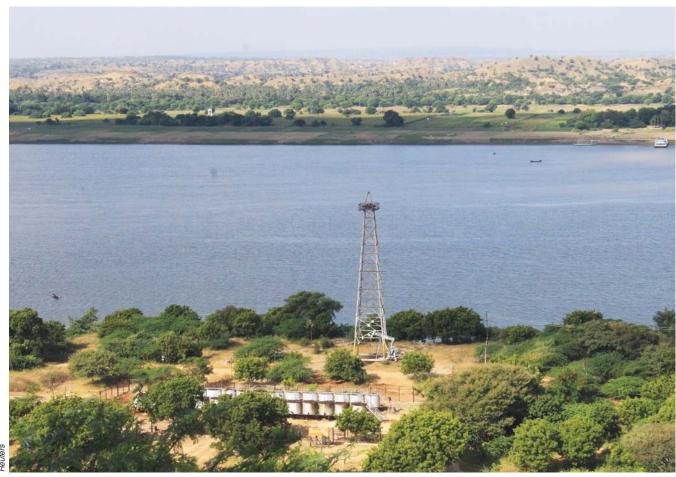

## Interra Starts Drilling New Well in Myanmar's Chauk

A view of oil wells in Myanmar's village of Chauk, home to one of the longest producing oil fields in the world.

SHERPA HOSSAINY

**▼** ingapore-based oil and gas exploration company Interra Resources Ltd said its jointly controlled entity, Goldpetrol Joint Operating Co Inc, has started drilling a new development well in Myanmar's Chauk oil field.

The well, CHK1177, will be drilled to a depth of 3,300 feet as an infill development well and a southern offset to CHK1171, another well which was completed as an oil producer in August last year at an initial rate of 125 barrels of oil per day, the company said.

Interra said its primary objective is to accelerate production from the oil reservoirs that produce from the wells in this fault block.

Following a truitful year in drilling in Myanmar last year, CHK1177 became the first well to be drilled as part of the company's 2014 Myanmar drilling campaign.

In central Myanmar, Interra holds 60 percent of the rights and interests to two of the onshore producing oil fields in Chauk and Yenangyaung under two Improved Petro**leum Recovery Contracts** (IPRCs).

The two Myanmar concessions extend over a total area of about CHK1177 ဖြစ်ပြီး

1,800 square kilometres and are located along the Ayeyarwaddy river, about 580 kilometres north of Yangon.

Goldpetrol, the operator of Chauk oil field, said it will continue to use three drilling rigs simultaneously in its drilling campaign.

Interra estimated that the results of the drilling and completion should be available in about six

CHK1177 is being drilled by using Goldpetrol's ZJ450 rig, thus drilling costs are expected to be relatively low, Interra said. Interra's share of the cost of drilling will be funded from existing funds on hand, it said.

Interra is an investment holding company engaged in oil and gas production, field development and exploration. It also owns participating interest in oil fields in Indonesia.