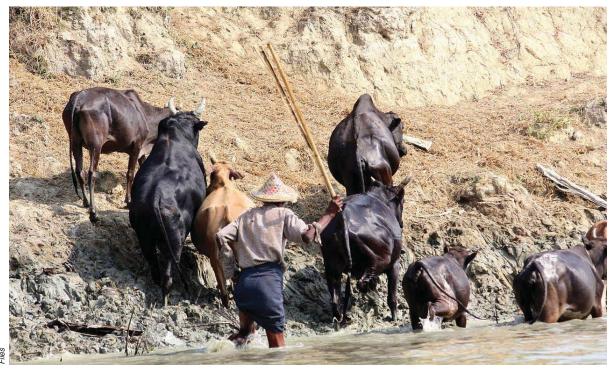

## Cash-strapped Livestock Entrepreneurs Face Foreign Competition

KYAW MIN

ocal livestock entrepreneurs have to extend their reach beyond the local market into global exports in order to survive the stiff competition posed by foreign players coming into the industry, local livestock industry insiders say.

"Foreign investors are now penetrating Myanmar's livestock industry. So, it would become impossible for local businesspeople to survive by only doing business in the tiny local market," U Win Sein, a spokesperson of Myanmar Animal Husbandry Federation, "All the up and coming companies are going to vie for this small market. When this happens, all businesses will circle around the same space and eventually be forced to terminate their production," he added.

He said the manufacturing expenditure, especially meat

production costs, in the local livestock industry is higher than Brazil and Thailand, which export to international markets.

"We definitely have a big challenge at hand to compete in the global market," U Win Sein said.

Small livestock businesses said financing and availability of modern equipment are one of the biggest obstacles for them. Local livestock and breeding entrepreneurs say that substantial monetary support is required to run their businesses.

"We need a lot of capital if we want to use high-tech equipment. Now foreign companies are coming in and it's becoming impossible for us to keep up. If the government supports small breeding enterprises, livestock industry will be competitive," said U Win Sann, a livestock farmer from Hlegu township.

Currently, companies from China and South Korea have shown interest in investing in Myanmar's livestock and breeding sector.