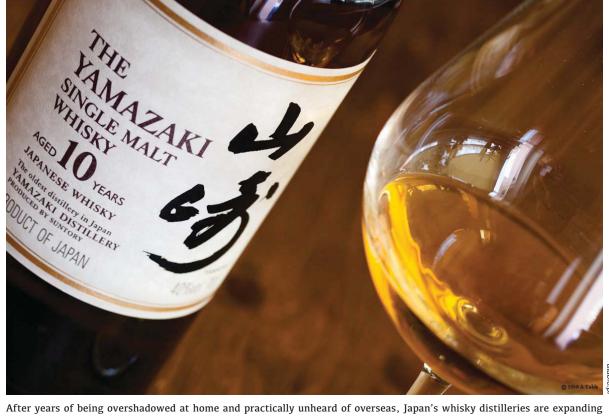

## Japan's Whisky Makers Drum Up **Global Market for Their Drams**

SOPHIE KNIGHT AND RITSUKO SHIMIZU

fter years of being overshadowed at home and practically unheard of overseas, Japan's whisky distilleries are expanding capacity as their malts become serious contenders against Scottish and Irish brands.

Exports are booming at Nikka, owned by Asahi Group Holdings, and at Suntory Holdings, which is ramping up production at its Yamazaki distillery for the first time in 45 years as domestic sales recover from a prolonged slump.

But some are concerned the distilleries may be caught out if the enthusiasm for whisky changes as it did in the 1990s. when several smaller players shut down as Japanese drinkers shifted to beer, clear spirits and imported liquor.