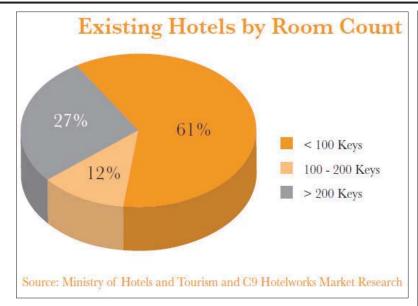

nt law pose risks for which investors should expect superior returns, he said.

"At the moment the country has retained strong investor interest but converting this into more tangible results is going to take longer than the market has expected," Barnett said.

Reflecting its continuing shortage of hotels, rooms at upscale and luxury properties in Myanmar can run at \$150-250, similar to the rate for unsophisticated Bangkok hotels, Barnett added.

From page 25...(Yangon's Hotel)

၉၀၀၀ ကျော်ရှိကာ အဆိုပါပမာဏ၏ ၂၀ ရာခိုင်နှုန်းသာ အပြည်ပြည်ဆိုင်ရာ အဆင့် အတန်းနှင့် ကိုက်ညီမှုရှိကြောင်း C9 Hotelworks က ဆိုထားသည်။

မြန်မာနိုင်ငံတွင် ယခုအခါ ပဲခူးတွင် အပြည်ပြည်ဆိုင်ရာလေဆိပ်သစ်တစ်ခုကို ဆောင်ရွက်နေပြီး တစ်နှစ်လျှင် ခရီးသည် ပေါင်း ၁၂ သန်းအထိကို ဝန်ဆောင်မှုပေး နိုင်မည်ဖြစ်သလို စီးပွားရေးနှင့် ခရီးသွား



Barnett said: "The hotel storyline is not all rags to riches as there remains a keen level of trading volatility given tourism seasonality and the impact of the annual monsoon season.

လာရေးအတွက် ရောက်ရှိလာသူဦးရေ တိုးတက်လာမည်ဟု ခန့်မှန်းချက်အား ဖြည့် ဆည်းရန်အတွက်ဖြစ်ကြောင်းလည်း သိရ သည်။

ယင်းအပြည်ပြည်ဆိုင်ရာလေဆိပ်သစ် အား ၂၀၁၇ ခုနှစ်တွင် ဖွင့်လှစ်သွားရန် လျာထားသည်။သို့သော်လည်း မြန်မာနိုင်ငံ ၏ ဟိုတယ်လုပ်ငန်းတွင် ရင်းနှီးမြှုပ်နှံမှုများ မှာ မြေဈေးနှုန်းများ မြင့်မားမှုကြောင့် မျှော် မှန်းထားသည့် တိုးတက်မှုနှုန်းထက် ကျဆင်း Once new inventory starts entering the supply side rates will start to normalise and the industry's challenge will be on growing sustainable demand."

ခဲ့ရကြောင်းလည်း သိရသည်။

C9 ၏ စစ်တမ်းအရ မြန်မာနိုင်ငံ၏ ဟိုတယ်လုပ်ငန်းတွင် နိုင်ငံခြားတိုက်ရိုက်ရင်းနှီးမြှုပ်နှံမှုများ ဝ