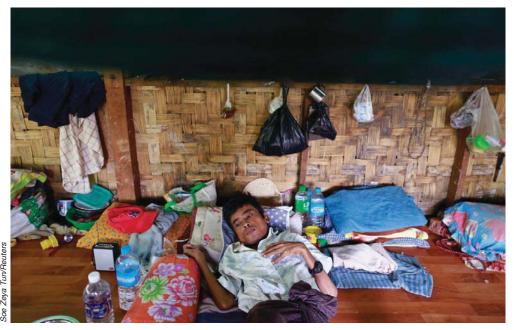

### ADB to Use \$10-m Japanese Grant to Link Govt, NGOs

Lender aims to expand HIV/AIDS treatment and prevention

A man, who has HIV, lies on his bed at HIV/AIDS hospice, founded by a member of the National League for Democracy (NLD) party in suburbs of Yangon.