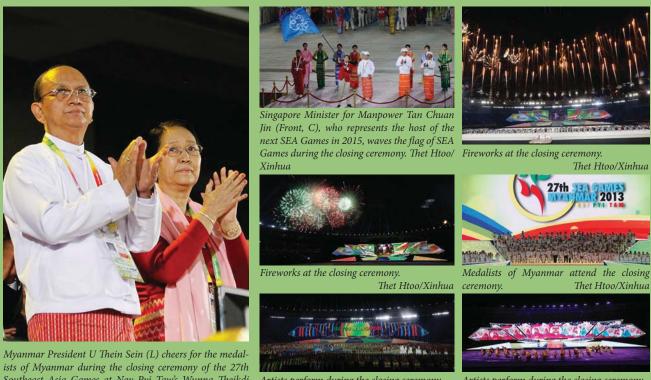

# SEA Games Stadiums to House Sports University

#### AYE MYAT

The multi-use, purposebuilt Wunna Theikdi Stadium in Myanmar's capital Nay Pyi Taw, which hosted the recently concluded 27<sup>th</sup> Southeast Asian (SEA) Games, will not be left idle, a top official said.

The 50-acre sports complex – built using a multimillion-dollar donation from the Chinese government – will be converted into a sports university, U Ye Htut, deputy minister for infor-

### mation, said.

Myanmar garnered kudos from the participant countries and athletes for the modern, well-designed sport complexes built solely for the SEA Games – Wunna Theikdi and Zeyar Thiri. There were concerns that those spectacular complexes will become white elephants following the conclusion of the sporting event.

"Stadiums built for use in the SEA Games will later house a sports university, and candidates for the university will be chosen from among students as young as Grade 9," U Ye Htut said.

The Wunna Theikdi main stadium, where the opening ceremony was held, is equipped with facilities like individual seating, changing rooms, medical room, utility rooms, warmup area and a working area for the media.

The main stadium has a 30,000-seat capacity while the indoor stadium can accommodate up to 5,000 spectators.

### Myanmar Summary

မကြာသေးမီက ၂၇ ကြိမ်မြောက် ဆီးဂိမ်း အားကစားပွဲတော်ကြီးကို ပြုလုပ်ကျင်းပ ခဲ့သော မြန်မာနိုင်ငံ၏ အုပ်ချပ်ရေးမြို့တော် နေပြည်တော်ရှိ ဝဏ္ဏသိန္ဓိအားကစားကွင်း ကြီးသည် အချည်းအနှီးဖြစ်လိမ့်မည်မဟုတ် ကြောင်း ထိပ်တန်းအမှုဆောင်တစ်ဦးက ပြောကြားခဲ့သည်။

အဆိုပါအားကစားကွင်းကြီးအား တည် ဆောက်မှုအတွက် တရုတ်နိုင်ငံမှ အကူ အညီများပေးထားပြီး ဆီးဂိမ်းအားကစား ပွဲတော်များကို ဧည့်ခံပြုလုပ်ကျင်းပခဲ့သည်။ ထိုအားကစားကွင်းကြီးအား အားကစား တက္ကသိုလ်တစ်ခုအဖြစ် အသုံးပြုသွားမည် ဖြစ်ကြောင်း ပြန်ကြားရေးဝန်ကြီးဌာနမှ ဒုတိယဝန်ကြီး ဦးရဲထွဋ်က ပြောကြားခဲ့ သည်။

ဆီးဂိမ်းအားကစားပွဲတော်ကြီးအတွက် အဓိကရည်ရွယ်၍ တည်ဆောက်ခဲ့သော ဝဏ္ဏသိန္ဓိအားကစားကွင်းကြီးနှင့် ဇေယျာ သီရိအားကစားကွင်းကြီးတို့အား ဆီးဂိမ်း တွင် ပါဝင်ခဲ့ကြသောနိုင်ငံများမှ အားကစား သမားများနှင့် တက်ရောက်ခဲ့သူများက ဂုဏ်ပြုချီးမွမ်းခဲ့ကြကြောင်း သိရသည်။