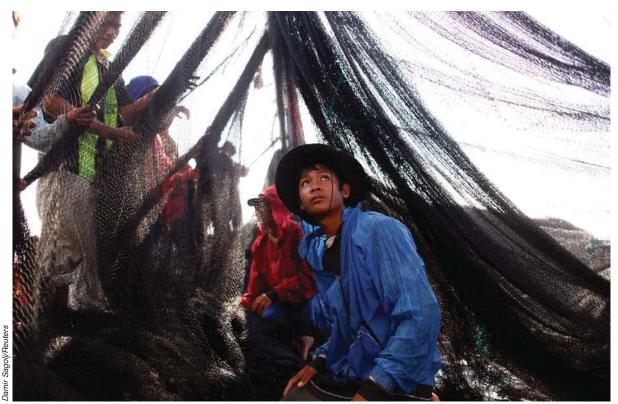

### Most Burmese Migrants in Thailand Want to Go Home, But Not Yet

THIN LEI WIN

Imost four out of five Burmese migrants in Thailand would like to return to Myanmar because of the positive political and economic changes taking place there, but few are thinking of going home within the next two years, the first comprehensive survey on the migrants' attitudes found.

Workers from Myanmar make up the bulk – 2.3 million – of the 3 million migrants employed in Thailand, the International Organisation for Migration (IOM) said.

Many are low skilled and engaged in backbreaking work in labour-intensive sectors such as agriculture, fisheries and construction. Many also left their homeland because of the harsh economic and political conditions there under military rule that lasted some 50 years.

The survey, conducted by IOM Thailand and the Asian Research Center for Migration (ARCM) at Chulalongkorn University in Bangkok, is the first to produce a broad understanding of the situation and views of Burmese migrants in Thailand, and the results were announced at an annual conference at

Migrant workers from Myanmar clean a fishing net as they sail out of the port of Mahachai, near Bangkok.

Chulalongkorn University to mark International Migrants Day. The survey was based on interviews with 5,027 migrants in seven provinces.