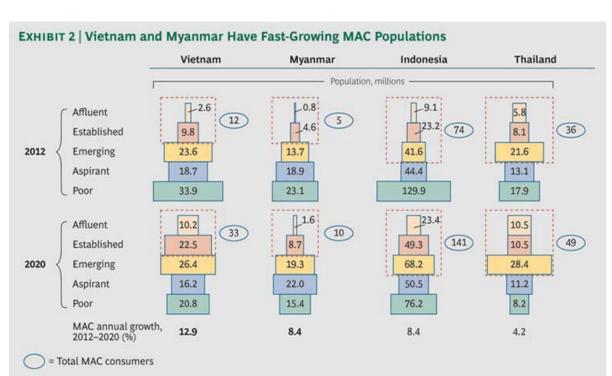

# Middle Class in Myanmar to Double by 2020

Consumers in Myanmar are among the most optimistic in the world, survey finds

#### SHEIN THU AUNG

The middle and affluent class in Myanmar will double in size by 2020 given the recent economic reform process sustains its momentum, according to a research by American consultancy firm Boston Consulting Group (BCG).

Myanmar's middle and affluent class will grow to about 15 percent of the population by 2020, BCG said in its report titled "Vietnam and Myanmar: Southeast Asia's New Growth Frontiers".

BCG defined the middle and affluent class as those with a monthly per capita income of more than \$120. About 5.3 million people out of Myanmar's 60 million currently falls under this category, and BCG predicts the figure to rise to 10.3 million.

၂၀၂၀ ခုနှစ်တွင် လူလတ်တန်းစားဦးရေ တိုးတက်လာမှုမှာ ၁၅ ရာခိုင်နှုန်းအထိရှိ မည်ဖြစ်ကြောင်း ၏ BCG စစ်တမ်း ဖြစ်သော "Vietnam and Myanmar: Southeast Asia's New Growth Frontiers'' စစ်တမ်းမှအချက်အလက်များ အရ သိရသည်။ လူလတ်တန်းစား သတ်မှတ် ချက်မှာ တစ်လလျှင် တစ်ဦးချင်းဝင်ငွေ အမေရိကန်ဒေါ် လာ ၁၂၀ ထက်ပိုမိုရရှိ သောသူများအား လူလတ်တန်းစားစာရင်း တွင်ထည့်သွင်းနိုင်ကြောင်း သိရသည်။

ိ ငြို့ ၇ ၇ ၄ ၂ ၂ ယခုလက်ရှိအချိန်တွင် လူဦးရေ သန်း ခြောက်ဆယ်၌ ၅. ၃ သန်းမှာ လူလတ် တန်းစားအခြေအနေတွင်ရှိနေပြီး BCG

Contd. P 10...(Middle Class)

From page I...(ASEAN)

standardised system of names and numbers for classifying traded products which came into effect in 1988, HS2007 will be replaced with HS2012 worldwide.