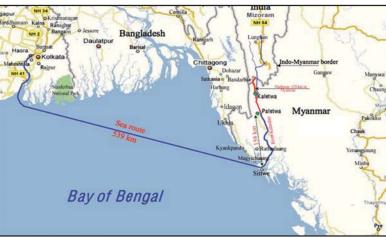

# Myanmar-India Multi-Modal Project to Finish by Mid 2014

#### ΑΥΕ ΜΥΑΤ

The Kaladan multipurpose transportation project, jointly implemented by Myanmar and India, is expected to be completed by mid 2014, the project's contractor said.

Kaladan Multi-Modal Transit Transport Project aims to connect the eastern Indian seaport of Kolkata with Sittwe port in Myanmar by sea; it will then link Sittwe to Mizoram via river and road transport. The project will reduce distance from Kolkata to Sittwe by approximately 1,328km and will reduce the need to transport good through the narrow Siliguri corridor, also known as "chicken's neck".

The project is being piloted and funded by the Indian Ministry of External Affairs. The preliminary feasibility studies were carried out by Rail India Technical and Economic Services (RITES). Construction work on Sittwe port and the jetty in Paletwa, as well as the dredging work, will be executed by the Inland Waterways Authority of India (IWAI), with Essar Projects Ltd, a division of the Essar Group appointed in May 2010 as the main contractor.

According to Essar Ltd, the first of the three-phase project is 70 percent complete.

The first phase includes construction of Sittwe Deep Seaport and Paletwa Jetty, dredging the Kaladan waterway and construction of six vessels, while the second phase covers construction of 109km road to link Paletwa with border region and the third phase comprises construction of a highway between India's Mizoram state and Myanmar's Chin state.

The completion of waterway and highway crossing Myanmar's Rakhine and Chin states would help support better transport and trade between the regional countries, government officials say.

Upon total completion of the project, expected to be operational by 2015, India will hand it over to Myanmar to carry out the maintenance work.

Myanmar and India signed a \$214-million contract for the Kaladan project in 2008.

According to official statistics, India's investment in Myanmar amounted to \$283 million as of July in nine projects, accounting for only 0.66 percent of the total FDI, making it 10<sup>th</sup> in Myanmar's FDI line-up.